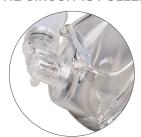

## **AIRLIFE® NONINVASIVE VENTILATION MASKS**

#### LATEX FREE | DEHP FREE

The AirLife® Noninvasive Ventilation (NIV) full face and nasal masks offer clinicians a reliable option while providing patients comfort and security. The adjustable four-point headgear enables ease in fit and adjustment while the flexible swivel elbow reduces torque applied to the seal between the mask and patient, helping to minimize pressure points.





Nasal Mask

# MASK FLEXES WHEN THE CIRCUIT IS PULLED



Mask when flexed



Mask not flexed

### **FEATURES**

- Comfortable four-point headgear with crown strap for better stability and sealing
- Soft seal that conforms to the face, reducing need to overtighten
- Lightweight, silicone design that contours to the patient's face for a comfortable fit
- Include both vented and non-vented options and are available in three sizes to fit a wide range of patients.

### **AIRLIFE® NIV MASKS**

| ITEM    | DESCRIPTION                                           | SIZE   | PK |
|---------|-------------------------------------------------------|--------|----|
| NIV040S | Full Face Mask, Vented with Anti-Asphyxia Valve (AAV) | Small  | 10 |
| NIV040M | Full Face Mask, Vented with AAV                       | Medium | 10 |
| NIV040L | Full Face Mask, Vented