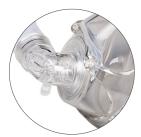

## **AIRLIFE® NONINVASIVE VENTILATION MASKS**

#### LATEX FREE | DEHP FREE

The AirLife® Noninvasive Ventilation (NIV) full face and nasal masks offer clinicians a reliable option while providing patients comfort and security. The adjustable four-point headgear enables ease in fit and adjustment while the flexible swivel elbow reduces torque applied to the seal between the mask and patient, helping to minimize pressure points.





Nasal Mask

# MASK FLEXES WHEN THE CIRCUIT IS PULLED



Mask when flexed



Mask not flexed

### **FEATURES**

- Comfortable four-point headgear with crown strap for better stability and sealing
- Soft seal that conforms to the face, reducing need to overtighten
- Lightweight, silicone design that contours to the patient's face for a comfortable fit
- Include both vented and non-vented options and are available in three sizes to fit a wide range of patients.

### **AIRLIFE® NIV MASKS**

| ITEM    | DESCRIPTION                                           | SIZE   | PK |
|---------|-------------------------------------------------------|--------|----|
| NIV040S | Full Face Mask, Vented with Anti-Asphyxia Valve (AAV) | Small  | 10 |
| NIV040M | Full Face Mask, Vented with AAV                       | Medium | 10 |
| NIV040L | Full Face Mask, Vented with AAV