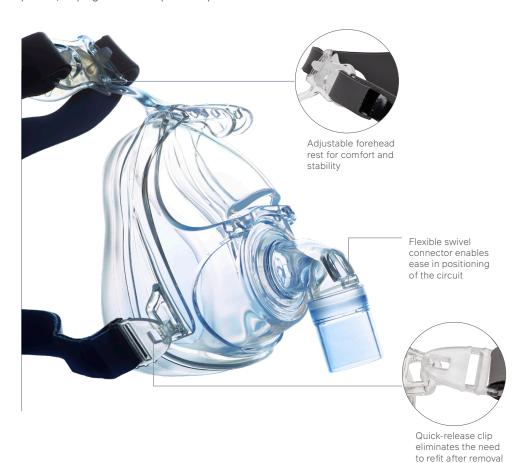

## **AIRLIFE® NONINVASIVE VENTILATION MASKS**

#### LATEX FREE | DEHP FREE

The AirLife® Noninvasive Ventilation (NIV) full face and nasal masks offer clinicians a reliable option while providing patients comfort and security. The adjustable four-point headgear enables ease in fit and adjustment while the flexible swivel elbow reduces torque applied to the seal between the mask and patient, helping to minimize pressure points.

### **FEATURES**

- Comfortable four-point headgear with crown strap for better stability and sealing
- Soft seal that conforms to the face, reducing need to overtighten
- Lightweight, silicone design that contours to the patient's face for a comfortable fit
- Include both vented and non-vented options and are available in three sizes to fit a wide range of patients.