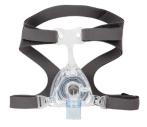

Nasal Mask

### **FEATURES**

- Comfortable four-point headgear with crown strap for better stability and sealing
- Soft seal that conforms to the face, reducing need to overtighten
- Lightweight, silicone design that contours to the patient's face for a comfortable fit
- Include both vented and non-vented options and are available in three sizes to fit a wide range of patients.